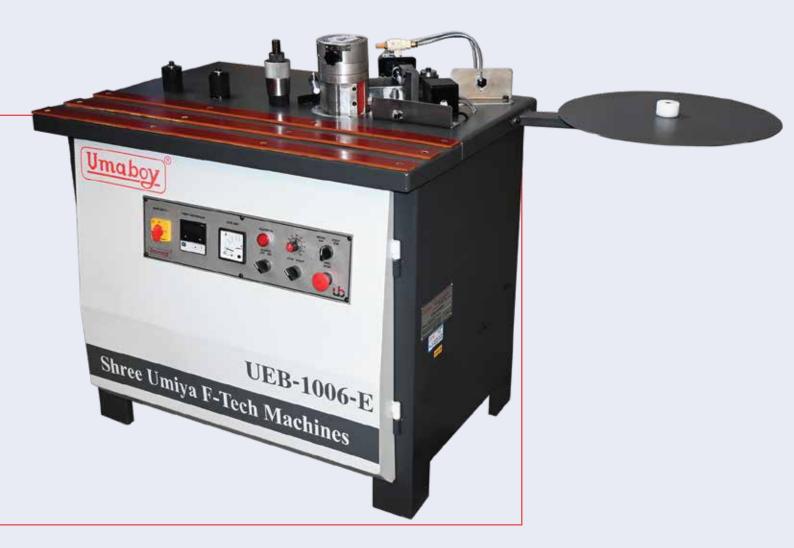

# $\frac{\text{MANUAL EDGE BANDER}}{U1006 E}$

### **Salient Features**

- Variable feed speed of edge banding.
- Alluminium glue pot with covering heat insulation material.
- Foot and micro cutting system for edge cutting.
- The top workstation is equipped with Hylam sheet.

### **Technical Specification**

| Model                           | U1006 E                   |  |
|---------------------------------|---------------------------|--|
| Maximum thickness of work piece | 10 to 50 mm               |  |
| Tape thickness                  | 0.4 to 2 mm               |  |
| Glue pot capacity               | 2 kgs. approx             |  |
| Heating element                 | 3 kw                      |  |
| Tape cutting mechanism          | Pneumatic                 |  |
| Control of tape cutting         | Micro/Foot Switch         |  |
| Working speed per minute        | 0 to 10 mts ( Variable )  |  |
| Motor                           | 1 HP                      |  |
| Air Pressure                    | 5 to 7 kg/cm <sup>2</sup> |  |
| Tape coil dia                   | 525 mm                    |  |