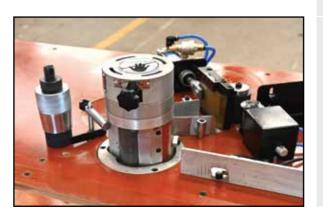

### **Machine Specification**

#### **Control Panel**

- Result can't be meet as in line with expectation.
- Temprature controller is displaying of glue pot temprature
- glue roller speed can be adjust according to the users by ariable speed pot.
- Micro transfer / Foot transfer each alternative are to be had for running in this machine. ( Call upon a users )

#### **Glue Pot**

- Equipped with 2.5 kg capacity of glue pot.
- For Increase and decrease Glue temprature at the glue roller is can be manage through nobe.
- Alluminium Diy casted glue pot offers an appropriate and uniform performance in every day working.