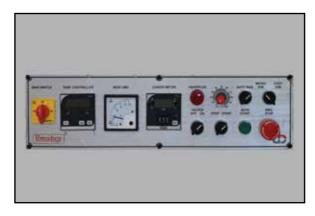

### **Machine Specification**

#### **Control Panel**

- Result can't be meet as in line with expectation.
- Temprature controller is displaying of glue pot temprature
- glue roller speed can be adjust according to the users by ariable speed pot.
- Micro transfer / Foot transfer each alternative are to be had for running in this machine. ( Call upon a users )