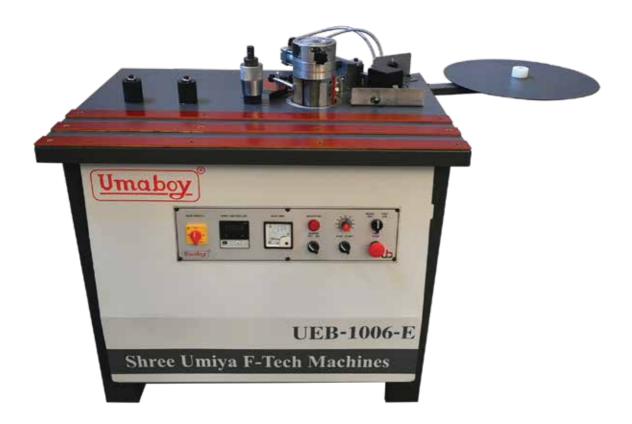

# $\frac{\text{MANUAL EDGE BANDER}}{U1006 E}$

### U1006 E

A large variety of construction and performance manual edgebanding machine models are available from Umaboy.

### **Technical Specification**

| Model                           | U1006 E                   |  |
|---------------------------------|---------------------------|--|
| Maximum thickness of work piece | 10 to 50 mm               |  |
| Tape thickness                  | 0.4 to 2 mm               |  |
| Glue pot capacity               | 2 kgs. approx             |  |
| Heating element                 | 3 kw                      |  |
| Tape cutting mechanism          | Pneumatic                 |  |
| Control of tape cutting         | Micro/Foot Switch         |  |
| Working speed per minute        | 0 to 10 mts ( Variable )  |  |
| Motor                           | 1 HP                      |  |
| Air Pressure                    | 5 to 7 kg/cm <sup>2</sup> |  |
| Tape coil dia                   | 525 mm                    |  |