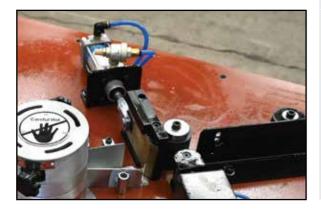

## **Machine Specification**

#### **Scissor Unit**

- Scissor Functionality is Pneumatically Equipped with SS sharp blade to cut edge band smoothly.
- It's Connecterd to Foot Switch and Micro Switch ( Call upon user )