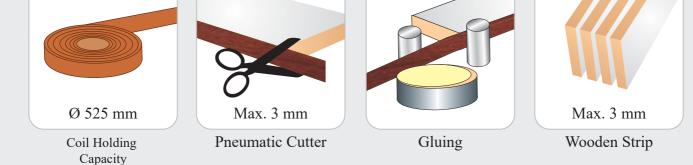

### **Technical Specification**

| Model                           | U1006 E                   |  |
|---------------------------------|---------------------------|--|
| Maximum thickness of work piece | 10 to 50 mm               |  |
| Tape thickness                  | 0.4 to 2 mm               |  |
| Glue pot capacity               | 2 kgs. approx             |  |
| Heating element                 | 3 kw                      |  |
| Tape cutting mechanism          | Pneumatic                 |  |
| Control of tape cutting         | Micro/Foot Switch         |  |
| Working speed per minute        | 0 to 10 mts ( Variable )  |  |
| Motor                           | 1 HP                      |  |
| Air Pressure                    | 5 to 7 kg/cm <sup>2</sup> |  |
| Tape coil dia                   | 525 mm                    |  |

#### **Glue Pot**

- Equipped with 2.5 kg capacity of glue pot.
- For Increase and decrease Glue temprature at the glue roller is can be manage through nobe.
- Alluminium Diy casted glue pot offers an appropriate and uniform performance in every day working.

#### **Scissor Unit**

- Scissor Functionality is Pneumatically Equipped with SS sharp blade to cut edge band smoothly.
- It's Connecterd to Foot Switch and Micro Switch ( Call upon user )