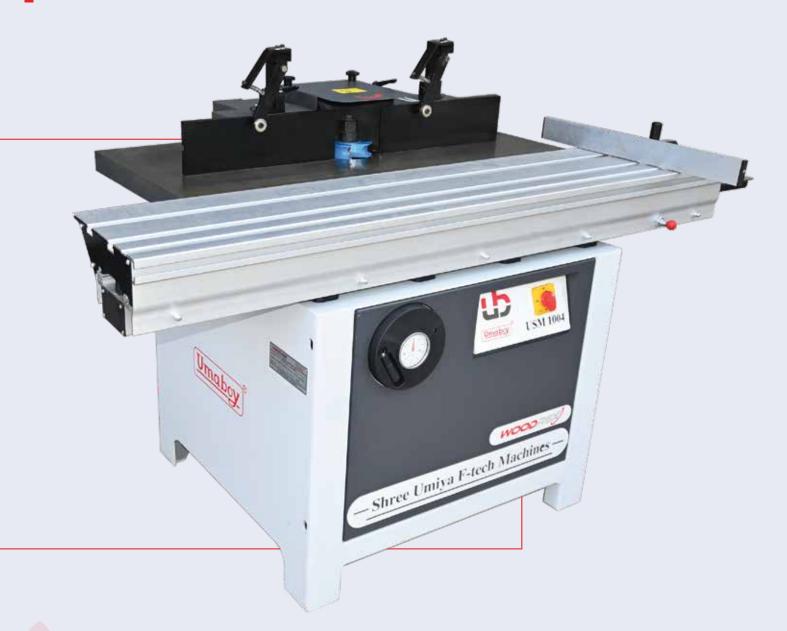

#### SPINDLE MOULDER U 1004

Umaboy's Spindle moulder machines are frequently utilized for cutting and molding wood to prepare it for a variety of applications, including shutters, windows, frames, doors, and more.

#### Salient Feature

- The sliding table mounted on unique bearings, it's built in M.S.
- The spindle is balanced both mechanically and electronically to ensure smooth and vibration-free operation.
- The spindle shaft features a locking system that is both easy to use and highly convenient.
- Ensuring a secure clamp for the tenoning process.

#### **Technical Specification**

| Model                           | U 1004        |  |
|---------------------------------|---------------|--|
| Fix table size                  | 1050 x 795 mm |  |
| Sliding tale size               | 1300 x 305 mm |  |
| Degree                          | 450           |  |
| Up and Down movement of spindle | 75 mm         |  |
| Maximum moulding block width    | 100 mm        |  |
| Electric motor                  | 5 HP/2800 rpm |  |