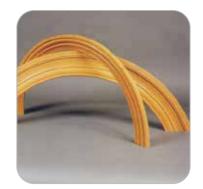

# U 1004

Moulding

Grooving

Arch Moulding

Spindle Tilt

**Full Round** 

Half Round

#### SPINDLE MOULDER U 1004

Umaboy's Spindle moulder machines are frequently utilized for cutting and molding wood to prepare it for a variety of applications, including shutters, windows, frames, doors, and more.