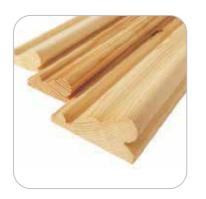

# U 1004

Moulding

Grooving

Arch Moulding

Spindle Tilt

**Full Round** 

Half Round