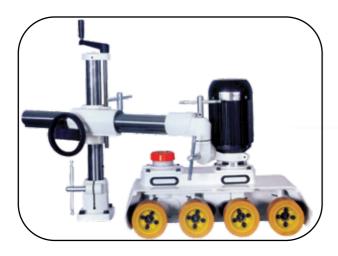

**OPTIONAL TOOL** 

#### HIGH SPEED FEEDER

- The auto feeder is an optional accessory for this machine.
- The machine's optimal performance and safety are ensured by 1HP motor
- The auto feeder used on Spindle Moulder, Edge bander for smooth working, safety of worker & Job perfection.