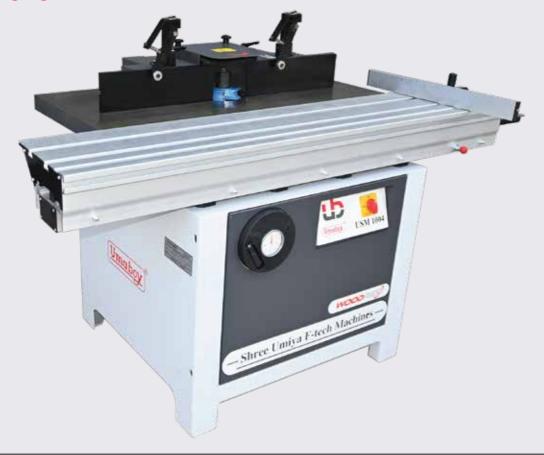

#### SPINDLE MOULDER U 1004A

Umaboy's Spindle moulder machines are frequently utilized for cutting and molding wood to prepare it for a variety of applications, including shutters, windows, frames, doors, and more.

#### Salient Feature

- The sliding table, mounted on unique bearings, is designed for M.S.
- The spindle is balanced both mechanically and electronically to ensure smooth and vibration-free operation.
- The spindle shaft features a locking system that is both easy to use and highly convenient.
- Ensuring a secure clamp for the tenoning process.

#### **Technical Specification**

| Model                           | U 1004A       |  |
|---------------------------------|---------------|--|
| Fix table size                  | 1050 x 795 mm |  |
| Degree                          | 450           |  |
| Up and Down movement of spindle | 75 mm         |  |
| Maximum moulding block width    | 100 mm        |  |
| Electric motor                  | 5 HP/2800 rpm |  |