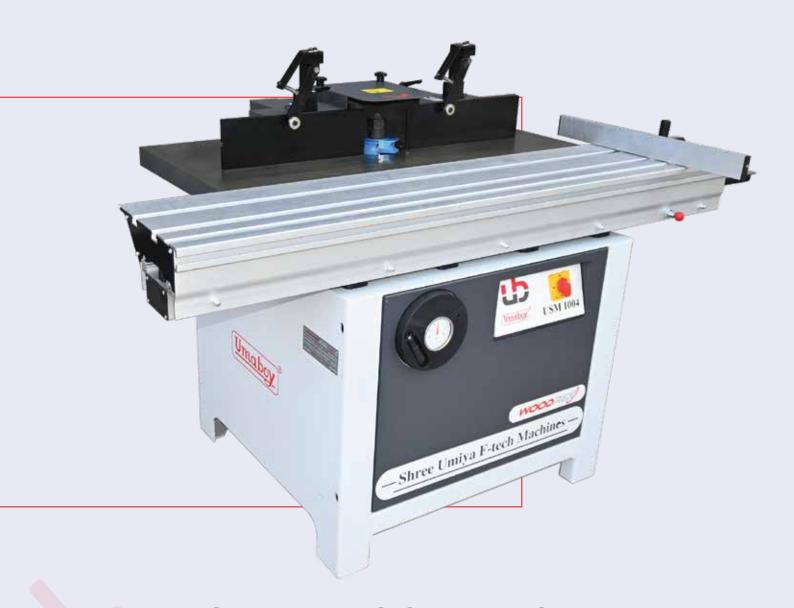

#### SPINDLE MOULDER U 1004A

Umaboy's Spindle moulder machines are frequently utilized for cutting and molding wood to prepare it for a variety of applications, including shutters, windows, frames, doors, and more.

#### Salient Feature

- The sliding table, mounted on unique bearings, is designed for M.S.
- The spindle is balanced both mechanically and electronically to ensure smooth and vibration-free operation.
- The spindle shaft features a locking system that is both easy to use and highly convenient.
- Ensuring a secure clamp for the tenoning process.

#### **Technical Specification**

| Model                           | U 1004A       |  |
|---------------------------------|---------------|--|
| Fix table size                  | 1050 x 795 mm |  |
| Degree                          | 450           |  |
| Up and Down movement of spindle | 75 mm         |  |
| Maximum moulding block width    | 100 mm        |  |
| Electric motor                  | 5 HP/2800 rpm |  |