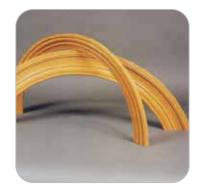

# U 1004A

Moulding

Grooving

**Arch Moulding** 

 ${\sf Spindle\,Tilt}$ 

**Full Round** 

Half Round

#### SPINDLE MOULDER U 1004A

Umaboy's Spindle moulder machines are frequently utilized for cutting and molding wood to prepare it for a variety of applications, including shutters, windows, frames, doors, and more.