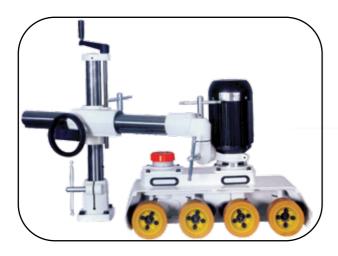

#### OPTIONAL TOOL

#### **HIGH SPEED FEEDER**

- The auto feeder is an optional accessory for this machine.
- The machine's optimal performance and safety are ensured by 1HP motor
- The auto feeder used on Spindle Moulder, Edge bander for smooth working, safety of worker & Job perfection.