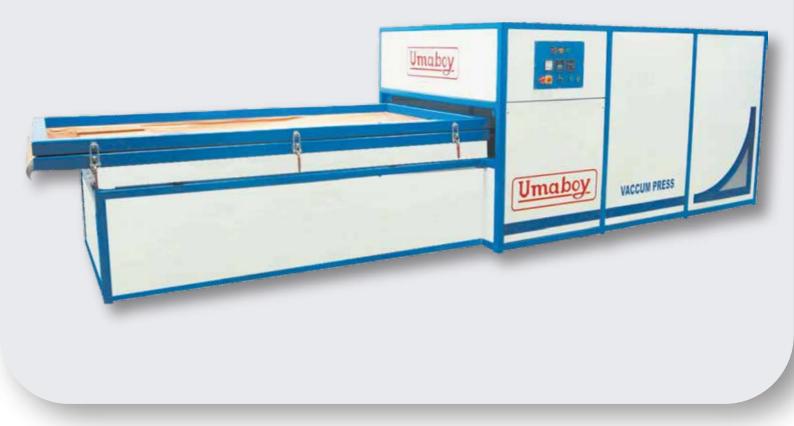

# vacuum press UVP 1015

#### Salient Feature

- This machine is equipped with a single vacuum pump.
- The machine came up with a dual rib for an air sealed enclosure.
- You will receive the opportunity to have a centralized double table option.
- The machine is entirely controlled by a PLC system.
- The Indian pump has been utilized, featuring a design inspired by German style.
- A choice exists for a strip heater / pipe heater.

#### **Technical Specification**

| Model                   | UVP 1015            |  |
|-------------------------|---------------------|--|
| Working table           | 2                   |  |
| Working class           | 2500 x 1300 mm      |  |
| Working piece thickness | 80 mm               |  |
| Approximate weight      | 1500 kg. ( approx ) |  |
| Working cycle time      | 3-5 min             |  |
| Application board       | MDF / HDF           |  |
| Material                | PVC Film            |  |
| Power required          | 20 kw               |  |