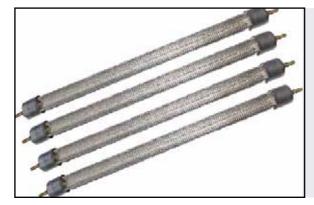

#### HEATER

• Vacuum press will came with Strip heater for heating process.

Umab

- Strip heaters guarantee precise and uniform heat distribution.
- This led to enhanced product quality and increased overall efficiency.