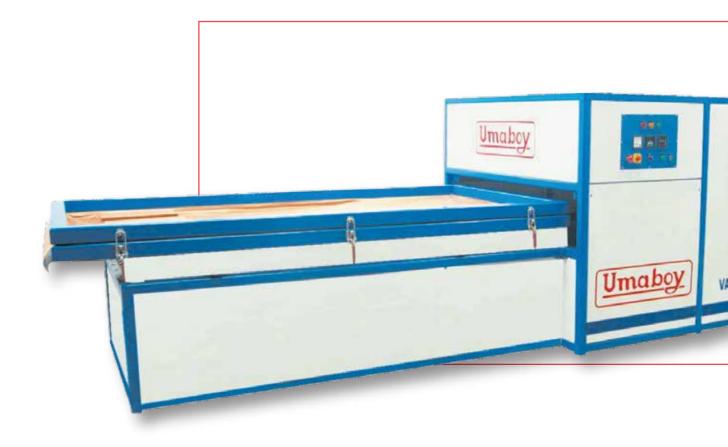

# vacuum press UVP 1015

#### Salient Feature

- This machine is equipped with a single vacuum pump.
- The machine came up with a dual rib for an air sealed enclosure.
- You will receive the opportunity to have a centralized double table option.
- The machine is entirely controlled by a PLC system.
- The Indian pump has been utilized, featuring a design inspired by German style.
- A choice exists for a strip heater / pipe heater.

#### **Technical Specification**

| Model                   | UVP 1015            |  |
|-------------------------|---------------------|--|
| Working table           | 2                   |  |
| Working class           | 2500 x 1300 mm      |  |
| Working piece thickness | 80 mm               |  |
| Approximate weight      | 1500 kg. ( approx ) |  |
| Working cycle time      | 3-5 min             |  |
| Application board       | MDF / HDF           |  |
| Material                | PVC Film            |  |
| Power required          | 20 kw               |  |