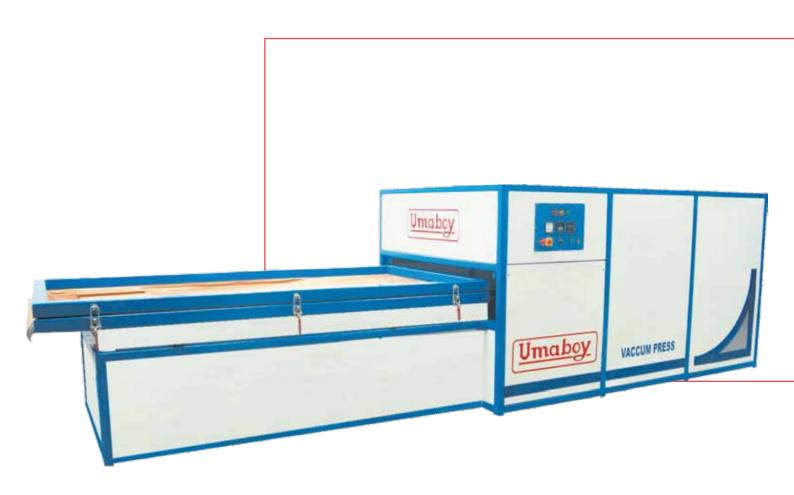

### VACUUM PRESS UVP 1010

#### Salient Feature

- This machine is equipped with a single vacuum pump.
- The machine came up with a dual rib for an air sealed enclosure.
- You will receive the opportunity to have a centralized double table option.
- The machine is entirely controlled by a PLC system.
- The Indian pump has been utilized, featuring a design inspired by German style.
- A choice exists for a strip heater / pipe heater.

#### Machine Specification