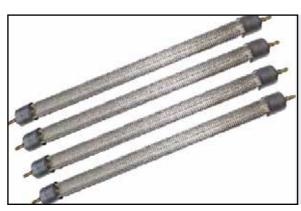

#### **HEATER**

- Vacuum press will came with Strip heater for heating process.
- ▶ Strip heaters guarantee precise and uniform heat distribution.
- ▶ This led to enhanced product quality and increased overall efficiency.