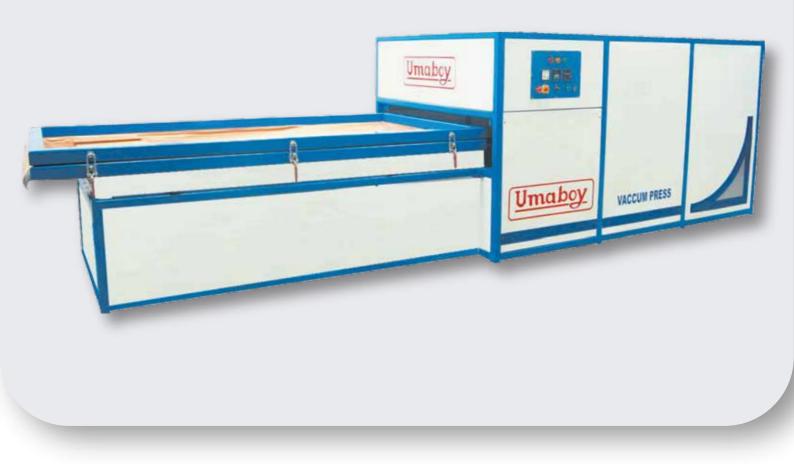

### VACUUM PRESS UVP 1010

#### Salient Feature

- This machine is equipped with a single vacuum pump.
- The machine came up with a dual rib for an air sealed enclosure.
- You will receive the opportunity to have a centralized double table option.
- The machine is entirely controlled by a PLC system.
- The Indian pump has been utilized, featuring a design inspired by German style.
- A choice exists for a strip heater / pipe heater.

#### Machine Specification