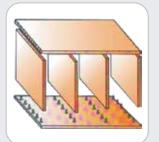

#### **Machine Specification**

#### **Verticle Boring Head**

- To meet the requirements, 21 drilling bits are positioned at a distance of 32 mm
- Optimal power and quickness for wood drilling in assembly work
- meticulously crafted to meet the highest standards and comply with all industry regulations.