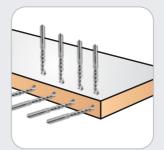

### **UMB 42**

Horizontal Drilling

Verticle **Drilling** 

Horizontal/Verticle Drilling

Assembling

#### **UMB 42**

The dual-raw multi-boring machine offers precise and accurate operation. It ensures maximum precision in dowel boring with Umaboy's high-quality drilling spindles positioned at 32mm intervals, allowing the use of drills with a maximum diameter of 35mm. Perfectly aligned rows of holes and dowel bores are assured. The machine features a solid steel table, sturdy fences, pneumatic workpiece clamp, and ergonomic operating elements to guarantee top-notch quality.