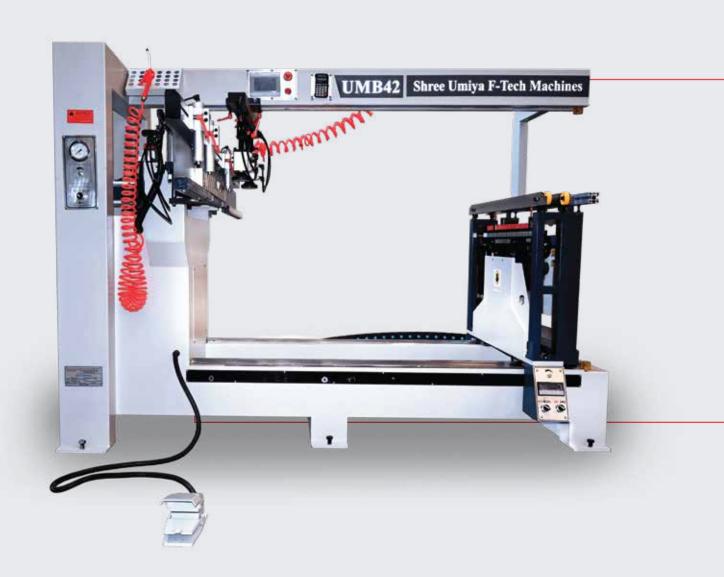

#### **UMB 42**

The dual-raw multi-boring machine offers precise and accurate operation. It ensures maximum precision in dowel boring with Umaboy's high-quality drilling spindles positioned at 32mm intervals, allowing the use of drills with a maximum diameter of 35mm. Perfectly aligned rows of holes and dowel bores are assured. The machine features a solid steel table, sturdy fences, pneumatic workpiece clamp, and ergonomic operating elements to guarantee top-notch quality.

#### **Salient Features**

- The imported original drill row, famous & superior original electric appliance.
- The machine tool elements choose the surprise steel materials.
- The healing treatment has been conducted with great intensity.
- Accurate and convenient operation is essential for optimal performance.

#### **Technical Specification**

| Model                    | UMB 42  |  |
|--------------------------|---------|--|
| Distance between the bit | 32 mm   |  |
| Horizontal head          | 1       |  |
| Verticle Head            | 1       |  |
| The quantity of spindle  | 42      |  |
| Maximum boring diameter  | 35 mm   |  |
| Maximum panel thickness  | 60 mm   |  |
| Maximum panel width      | 1450 mm |  |
| Minimum panel width      | 200 mm  |  |
| Total power              | 3 kw    |  |