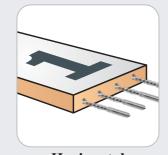

### **UMB 42**

Horizontal Drilling

Verticle **Drilling** 

Horizontal/Verticle Drilling

Assembling

#### **Verticle Boring Head**

- To meet the requirements, 21 drilling bits are positioned at a distance of 32 mm
- Optimal power and quickness for wood drilling in assembly work
- meticulously crafted to meet the highest standards and comply with all industry regulations.

#### **Tilting Drilling Head**

- It is possible to create precise holes on both the surface and the edge of the board.
- The drilling head has the ability to tilt and move up to 90 degrees.
- The outstanding execution with precise movements and focus on the specific surface was truly impressive.