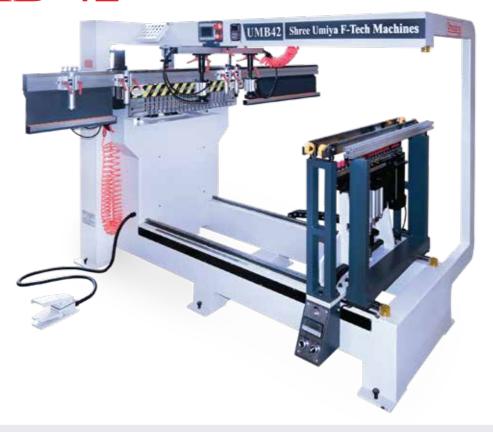

#### **UMB 42**

The dual-raw multi-boring machine offers precise and accurate operation. It ensures maximum precision in dowel boring with Umaboy's high-quality drilling spindles positioned at 32mm intervals, allowing the use of drills with a maximum diameter of 35mm. Perfectly aligned rows of holes and dowel bores are assured. The machine features a solid steel table, sturdy fences, pneumatic workpiece clamp, and ergonomic operating elements to guarantee top-notch quality.

#### **Salient Features**

- The imported original drill row, famous & superior original electric appliance.
- The machine tool elements choose the surprise steel materials.
- The healing treatment has been conducted with great intensity.
- Accurate and convenient operation is essential for optimal performance.

#### **Technical Specification**

| Model                    | UMB 42  |  |
|--------------------------|---------|--|
| Distance between the bit | 32 mm   |  |
| Horizontal head          | 1       |  |
| Verticle Head            | 1       |  |
| The quantity of spindle  | 42      |  |
| Maximum boring diameter  | 35 mm   |  |
| Maximum panel thickness  | 60 mm   |  |
| Maximum panel width      | 1450 mm |  |
| Minimum panel width      | 200 mm  |  |
| Total power              | 3 kw    |  |