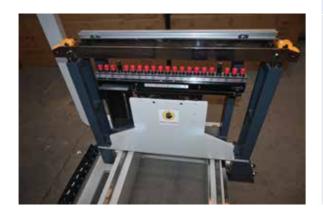

#### **Verticle Boring Head**

- To meet the requirements, 21 drilling bits are positioned at a distance of 32 mm
- Optimal power and quickness for wood drilling in assembly work
- meticulously crafted to meet the highest standards and comply with all industry regulations.

#### **Tilting Drilling Head**

- It is possible to create precise holes on both the surface and the edge of the board.
- The drilling head has the ability to tilt and move up to 90 degrees.
- The outstanding execution with precise movements and focus on the specific surface was truly impressive.