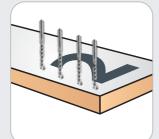

### **UMB 42**

Horizontal Drilling

Verticle **Drilling** 

Horizontal/Verticle Drilling

Assembling

#### **Verticle Boring Head**

- To meet the requirements, 21 drilling bits are positioned at a distance of 32 mm
- Optimal power and quickness for wood drilling in assembly work
- meticulously crafted to meet the highest standards and comply with all industry regulations.

#### **Tilting Drilling Head**

- It is possible to create precise holes on both the surface and the edge of the board.
- The drilling head has the ability to tilt and move up to 90 degrees.
- The outstanding execution with precise movements and focus on the specific surface was truly impressive.