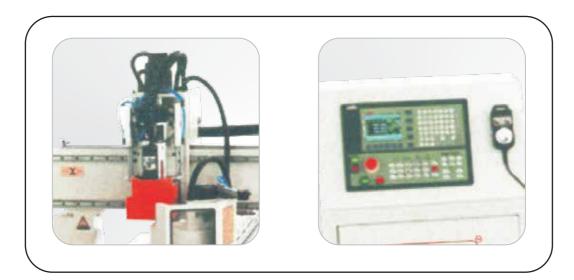

#### **Technical Specification**

| Model                 | UCR 1325 SS                     |
|-----------------------|---------------------------------|
| X,Y working area      | 1300 x 2500 mm                  |
| Z working area        | 300 mm                          |
| Table size            | 1440 x 3040 mm                  |
| X, Y structure        | Rack and pinion transmission    |
| Lathe structure       | Seamless welded steel structure |
| Z structure           | Ball screw transmission         |
| Max Idling speed      | 35 m/min                        |
| Spindle               | 5.5 kw                          |
| Spindle speed         | 0-24000 r/min                   |
| Working mode          | Servo                           |
| Cooling mode          | Air cooling / water-cooling     |
| Diameter of cutter    | 3.175 - 25.4 mm                 |
| Work holding          | By Clamp                        |
| Dust collect function | Yes                             |