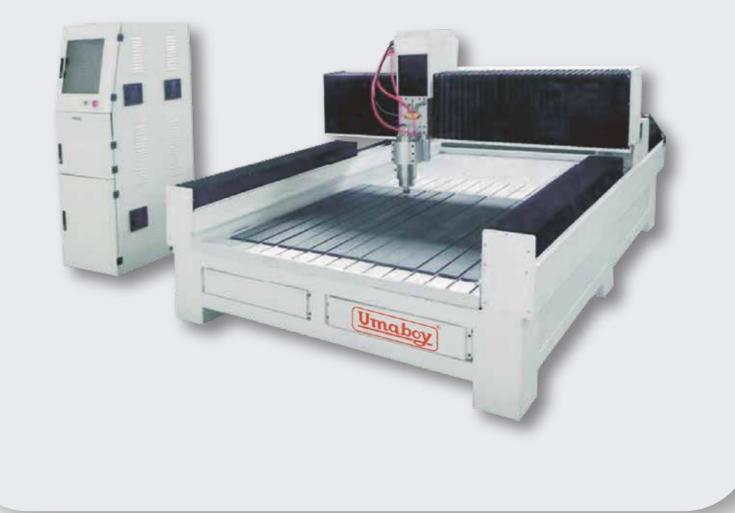

#### CNC ROUTER UCR 1325 SS

Umaboy's stone cutting CNC machine is specifically designed to operate with a variety of stones, including marble, granite, artificial stone, headstone, milestone, and ceramic tile.

#### Salient Feature

- Stone cutting CNC machine is specifically designed to operate with a variety of stones, including marble, granite, artificial stone, headstone, milestone, and ceramic tile.
- Others: Woods density board, plastic board

#### **Technical Specification**

| Model                 | UCR 1325 SS                     |
|-----------------------|---------------------------------|
| X,Y working area      | 1300 x 2500 mm                  |
| Z working area        | 300 mm                          |
| Table size            | 1440 x 3040 mm                  |
| X, Y structure        | Rack and pinion transmission    |
| Lathe structure       | Seamless welded steel structure |
| Z structure           | Ball screw transmission         |
| Max Idling speed      | 35 m/min                        |
| Spindle               | 5.5 kw                          |
| Spindle speed         | 0-24000 r/min                   |
| Working mode          | Servo                           |
| Cooling mode          | Air cooling / water-cooling     |
| Diameter of cutter    | 3.175 - 25.4 mm                 |
| Work holding          | By Clamp                        |
| Dust collect function | Yes                             |