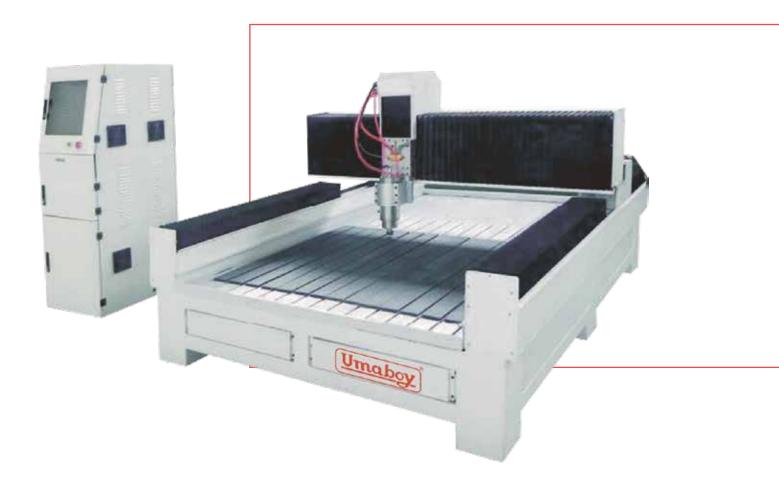

#### CNC ROUTER UCR 1325 SS

Umaboy's stone cutting CNC machine is specifically designed to operate with a variety of stones, including marble, granite, artificial stone, headstone, milestone, and ceramic tile.

#### Salient Feature

- Stone cutting CNC machine is specifically designed to operate with a variety of stones, including marble, granite, artificial stone, headstone, milestone, and ceramic tile.
- Others: Woods density board, plastic board

#### **Technical Specification**

| Model                 | UCR 1325 SS                     |
|-----------------------|---------------------------------|
| X,Y working area      | 1300 x 2500 mm                  |
| Z working area        | 300 mm                          |
| Table size            | 1440 x 3040 mm                  |
| X, Y structure        | Rack and pinion transmission    |
| Lathe structure       | Seamless welded steel structure |
| Z structure           | Ball screw transmission         |
| Max Idling speed      | 35 m/min                        |
| Spindle               | 5.5 kw                          |
| Spindle speed         | 0-24000 r/min                   |
| Working mode          | Servo                           |
| Cooling mode          | Air cooling / water-cooling     |
| Diameter of cutter    | 3.175 - 25.4 mm                 |
| Work holding          | By Clamp                        |
| Dust collect function | Yes                             |