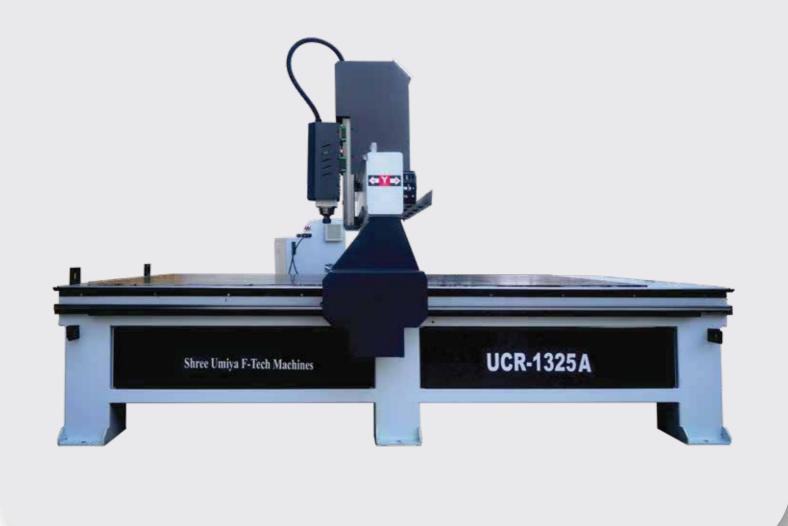

### CNC ROUTER UCR 1325

#### UCR 1325

Commonly utilized for engraving, creating membrane door designs, working with acrylic, crafting decorative panels, producing wave boards, constructing grills, and other similar applications.

#### CNC Router UCR 1325

This cnc router, confirgured with high quality spare parts. It can be used to cut or engrave on plastic, acrylic, composite panel, wood, MDF alluminium, copper, etc. widely used in advertising and woodworking industries. with hard steel structure, is fit for hard wood working, like cutting and engraving on rosewood for furniture, indoor decoration. and with the vacuum holding way and dust collector, the machine is qualified or mass-producing of furniture. We use top quality components for the machines to keep the machine in thebest condition even after many years working.

| Model                 | UCR 1325 A                   | UCR 1325 B                   |
|-----------------------|------------------------------|------------------------------|
| X,Y working area      | 1300 x 2500 mm               | 1300 x 2500 mm               |
| Z working area        | 270 mm                       | 270 mm                       |
| Table size            | 1440 x 3040 mm               | 1440 x 3040 mm               |
| Lathe structure       | Welded steel structure       | Welded steel structure       |
| X, Y Structure        | Rack and pinion transmission | Rack and pinion transmission |
| Z structure           | Ball screw transmission      | Ball screw transmission      |
| Max. Idling speed     | 35 m/min                     | 35 m/min                     |
| Spindle               | 6 kw                         | 6 kw                         |
| Spindle Speed         | 0-24000 r/min                | 0-24000 r/min                |
| Working Mode          | Stepper                      | Stepper                      |
| Operating system      | DSP with USB interface       | DSP with USB interface       |
| Diameter of cutter    | 3.175 - 12.7 mm              | 3.175 - 12.7 mm              |
| Cooling mode          | Air-cooling                  | Air-cooling                  |
| Dust collect function | Yes                          | Yes                          |
| Work holding          | By Clamp                     | By Suction                   |