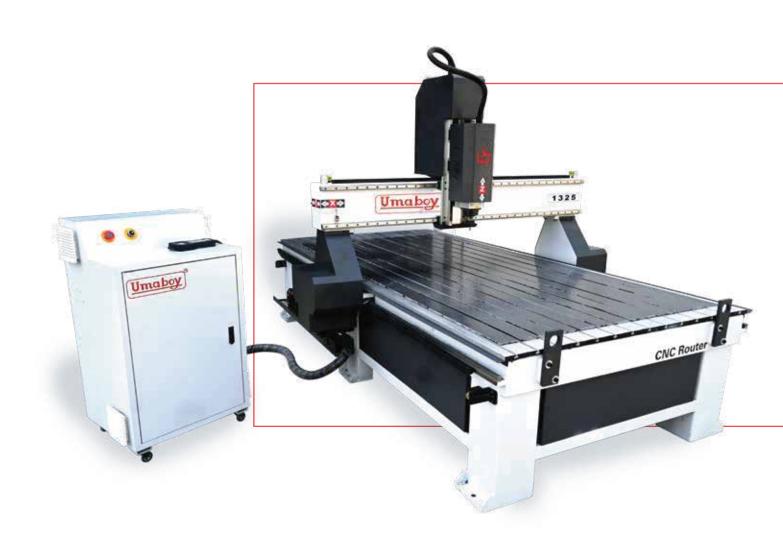

### CNC ROUTER UCR 1325

#### UCR 1325

Commonly utilized for engraving, creating membrane door designs, working with acrylic, crafting decorative panels, producing wave boards, constructing grills, and other similar applications.

#### CNC Router UCR 1325

This cnc router, confirgured with high quality spare parts. It can be used to cut or engrave on plastic, acrylic, composite panel, wood, MDF alluminium, copper, etc. widely used in advertising and woodworking industries. with hard steel structure, is fit for hard wood working, like cutting and engraving on rosewood for furniture, indoor decoration. and with the vacuum holding way and dust collector, the machine is qualified or mass-producing of furniture. We use top quality components for the machines to keep the machine in thebest condition even after many years working.