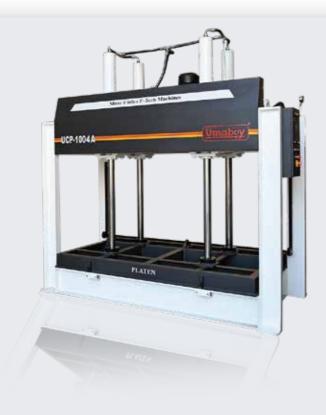

### UCP 1004A- 4 Cylinder

This cold press machine is specially design by UMABOY to function with diverse sorts laminations on composite wood, cork board, fibre board, honey comb borad.

#### Salient Features

- Machine suitable for pressing various types of laminations of composite wood, fibre board honeycomb board.
- Having various applications for furniture and board lamination industry.
- Panel size must be same as machine working size, small size panel is not allowed to press in machine.

#### **Technical Specification**

| Model                            | UCP 1004A             |  |
|----------------------------------|-----------------------|--|
| Pressure board dimensions        | 2500 x 1300 MM        |  |
| Max. Pressure                    | 100 Tons              |  |
| Max. Opening                     | 1000 MM               |  |
| Power Req.                       | 7.5 HP                |  |
| Overall Dimensions ( L x W x H ) | 3000 x 1450 x 3000 MM |  |
| Cylinder Stroke                  | 1000 MM               |  |