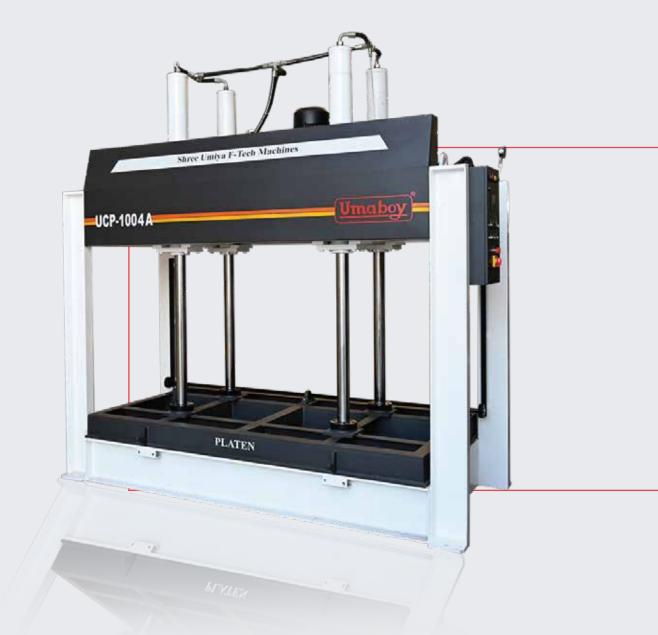

### UCP 1004A- 4 Cylinder

This cold press machine is specially design by UMABOY to function with diverse sorts laminations on composite wood, cork board, fibre board, honey comb borad.

#### Salient Features

- Machine suitable for pressing various types of laminations of composite wood, fibre board honeycomb board.
- Having various applications for furniture and board lamination industry.
- Panel size must be same as machine working size, small size panel is not allowed to press in machine.

#### **Technical Specification**

| Model                            | UCP 1004A             |  |
|----------------------------------|-----------------------|--|
| Pressure board dimensions        | 2500 x 1300 MM        |  |
| Max. Pressure                    | 100 Tons              |  |
| Max. Opening                     | 1000 MM               |  |
| Power Req.                       | 7.5 HP                |  |
| Overall Dimensions ( L x W x H ) | 3000 x 1450 x 3000 MM |  |
| Cylinder Stroke                  | 1000 MM               |  |