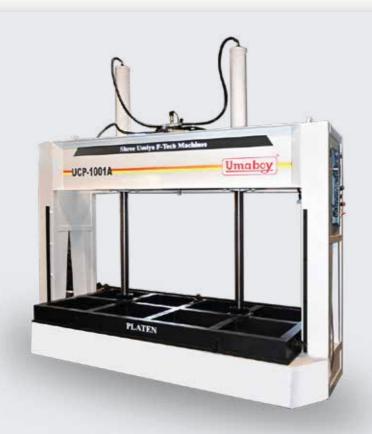

### UCP 1001A- 2 Cylinder

This cold press machine is specially design by UMABOY to function with diverse sorts laminations on composite wood, cork board, fibre board, honey comb borad.

#### Salient Features

- > PLC Controller for simultaneous ad continuous pressure in work piece.
- Standard Accessory for no Maintenance
- I- Beam Welded structure for Long Life.
- Hydraulic Cylinder with imported seals.

#### **Technical Specification**

| Model                            | UCP 1001A - 2 Cylinder |
|----------------------------------|------------------------|
| Pressure board dimensions        | 2500 x 1300 MM         |
| Max. Pressure                    | 50 Tons                |
| Max. Opening                     | 1000 MM                |
| Power Req.                       | 5 HP                   |
| Overall Dimensions ( L x W x H ) | 3000 x 1300 x 3050     |
| Cylinder Stroke                  | 1000 MM                |