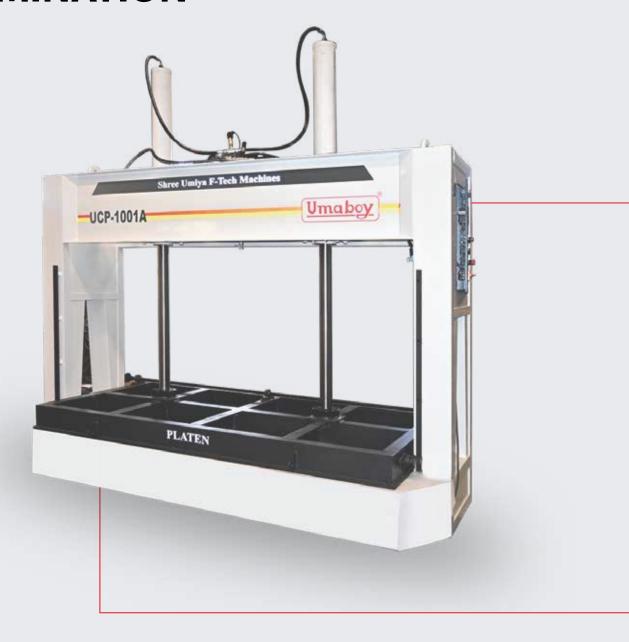

### UCP 1001A- 2 Cylinder

This cold press machine is specially design by UMABOY to function with diverse sorts laminations on composite wood, cork board, fibre board, honey comb borad.

#### Salient Features

- > PLC Controller for simultaneous ad continuous pressure in work piece.
- Standard Accessory for no Maintenance
- I- Beam Welded structure for Long Life.
- Hydraulic Cylinder with imported seals.

#### **Technical Specification**

| Model                            | UCP 1001A - 2 Cylinder |
|----------------------------------|------------------------|
| Pressure board dimensions        | 2500 x 1300 MM         |
| Max. Pressure                    | 50 Tons                |
| Max. Opening                     | 1000 MM                |
| Power Req.                       | 5 HP                   |
| Overall Dimensions ( L x W x H ) | 3000 x 1300 x 3050     |
| Cylinder Stroke                  | 1000 MM                |