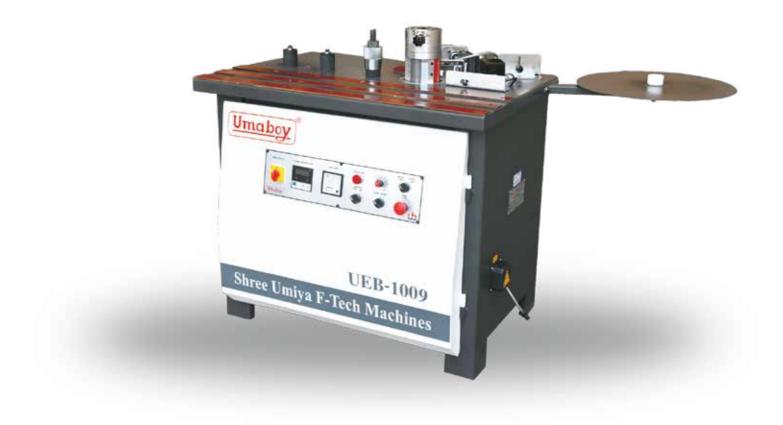

# U1009

#### U1009

A large variety of construction and performance manual edgebanding machine models are available from Umaboy.

#### **Salient Features**

- Variable feed speed of edge banding.
- Alluminium glue pot with covering heat insulation material.
- Foot and micro cutting system for edge cutting.
- The top workstation is equipped with Hylam sheet.

#### **Technical Specification**

| Model                          | U1009                     |  |
|--------------------------------|---------------------------|--|
| Maximum thicness of work piece | 10 to 50 mm               |  |
| Tape thickness                 | 0.4 to 2 mm               |  |
| Glue pot capacity              | 2 kgs. approx             |  |
| Heating element                | 3 kw                      |  |
| Tape cutting mechanism         | Pneumatic                 |  |
| Control of tape cutting        | Micro/Foot Switch         |  |
| Working speed per minute       | 0 to 10 mts ( Variable )  |  |
| Conveyer up / down             | 1 HP                      |  |
| Total Air Pressure             | 5 to 7 kg/cm <sup>2</sup> |  |
| Tape coil dia                  | 525 mm                    |  |