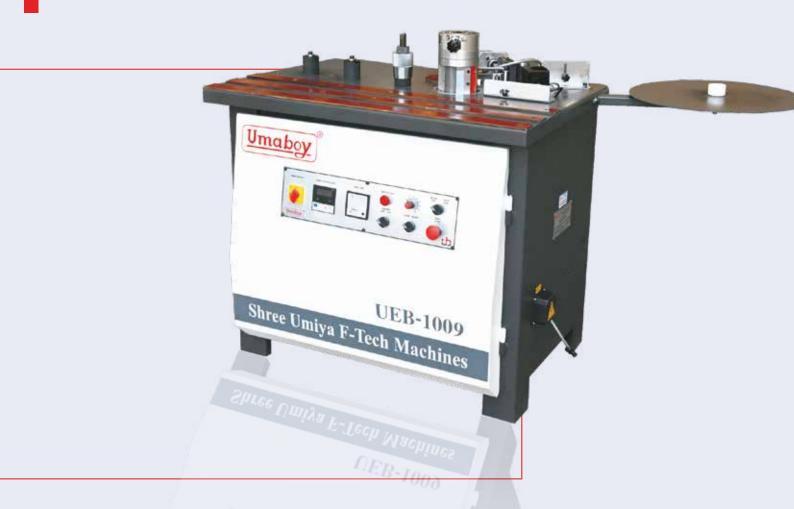

# U1009

#### U1009

A large variety of construction and performance manual edgebanding machine models are available from Umaboy.

#### **Salient Features**

- Variable feed speed of edge banding.
- Alluminium glue pot with covering heat insulation material.
- Foot and micro cutting system for edge cutting.
- The top workstation is equipped with Hylam sheet.