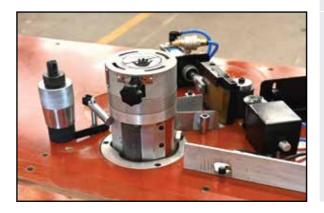

#### **Control Panel**

- Result can't be meet as in line with expectation.
- Temprature controller is displaying of glue pot temprature
- glue roller speed can be adjust according to the users by ariable speed pot.
- Micro transfer / Foot transfer each alternative are to be had for running in this machine. ( Call upon a users )

#### **Glue Pot**

- Equipped with 2.5 kg capacity of glue pot.
- For Increase and decrease Glue temprature at the glue roller is can be manage through nobe.
- Alluminium Diy casted glue pot offers an appropriate and uniform performance in every day working.