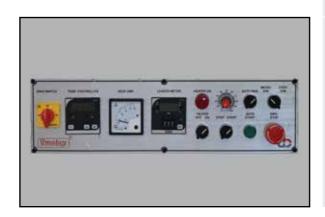

#### **Control Panel**

- Result can't be meet as in line with expectation.
- Temprature controller is displaying of glue pot temprature
- glue roller speed can be adjust according to the users by ariable speed pot.
- Micro transfer / Foot transfer each alternative are to be had for running in this machine. ( Call upon a users )