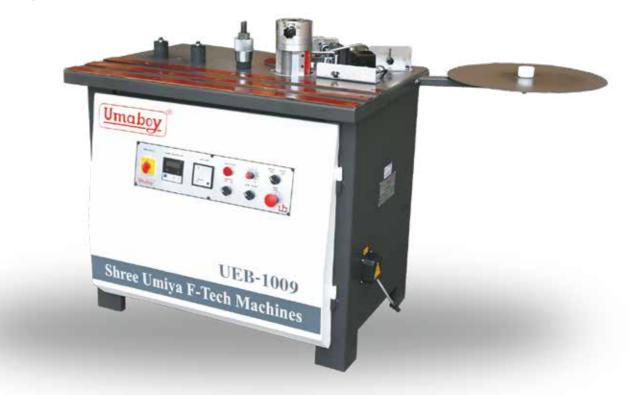

# U1009

#### **Technical Specification**

| Model                          | U1009                     |  |
|--------------------------------|---------------------------|--|
| Maximum thicness of work piece | 10 to 50 mm               |  |
| Tape thickness                 | 0.4 to 2 mm               |  |
| Glue pot capacity              | 2 kgs. approx             |  |
| Heating element                | 3 kw                      |  |
| Tape cutting mechanism         | Pneumatic                 |  |
| Control of tape cutting        | Micro/Foot Switch         |  |
| Working speed per minute       | 0 to 10 mts ( Variable )  |  |
| Conveyer up / down             | 1 HP                      |  |
| Total Air Pressure             | 5 to 7 kg/cm <sup>2</sup> |  |
| Tape coil dia                  | 525 mm                    |  |