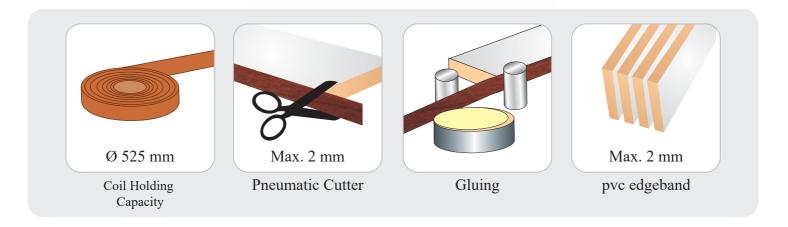

#### **Technical Specification**

| Model                          | U1009                     |  |
|--------------------------------|---------------------------|--|
| Maximum thicness of work piece | 10 to 50 mm               |  |
| Tape thickness                 | 0.4 to 2 mm               |  |
| Glue pot capacity              | 2 kgs. approx             |  |
| Heating element                | 3 kw                      |  |
| Tape cutting mechanism         | Pneumatic                 |  |
| Control of tape cutting        | Micro/Foot Switch         |  |
| Working speed per minute       | 0 to 10 mts ( Variable )  |  |
| Conveyer up / down             | 1 HP                      |  |
| Total Air Pressure             | 5 to 7 kg/cm <sup>2</sup> |  |
| Tape coil dia                  | 525 mm                    |  |

#### **Glue Pot**

- Equipped with 2.5 kg capacity of glue pot.
- For Increase and decrease Glue temprature at the glue roller is can be manage through nobe.
- Alluminium Diy casted glue pot offers an appropriate and uniform performance in every day working.

#### **Scissor Unit**

- Scissor Functionality is Pneumatically Equipped with SS sharp blade to cut edge band smoothly.
- It's Connecterd to Foot Switch and Micro Switch ( Call upon user )