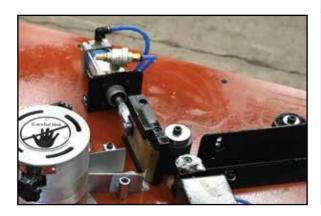

#### **Scissor Unit**

- Scissor Functionality is Pneumatically Equipped with SS sharp blade to cut edge band smoothly.
- It's Connecterd to Foot Switch and Micro Switch ( Call upon user )