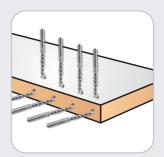

# UMB 63A

Verticle **Drilling** 

Horizontal/Verticle Drilling

**Assembling** 

# **UMB 63A**

The triple-Head multi - boring machine offers precise and accurate operation. It ensures maximum precision in dowel boring with Umaboy's high-quality drilling spindles positioned at 32mm intervals, allowing the use of drills with a maximum diameter of 35mm. Perfectly aligned rows of holes and dowel bores are assured. The machine features a solid steel table, sturdy fences, pneumatic workpiece clamp, and ergonomic operating elements to guarantee top-notch quality.

# **Salient Features**

- The machine tool components choose the superior steel materials, they go through the highly and strong heat treatment
- The moving parts choose the high grade anti-wear materials,
- They are firm and durable.
- The Multi drill has been meticulously crafted, boasting a multitude of functions that operate at high speeds while maintaining exceptional precision.
- The 3-Head multi boring machine is fitted with one horizontal and two rotating vertical boring heads (0-90°), each equipped with 21 spindles. This machine is specifically designed for efficiently creating holes in a straight line for the side processing of wardrobes.