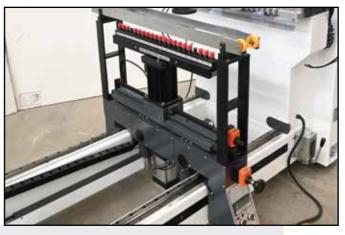

# **Machine Specification**

### **Bottom Head 1**

### **Bottom Head 2**

# **Bottom Boring Head**

- 2 Bottom heads are eqipeed To meet the requirements, 21 drilling bits are positioned at a distance of 32 mm From each other.
- Primarily utilized for drilling multiple holes in a long board simultaneously.
- Optimal power and quickness for wood drilling in assembly work
- meticulously crafted to meet the highest standards and comply with all industry regulations.
- Both lower heads can be manually adjusted to tilt in either direction.