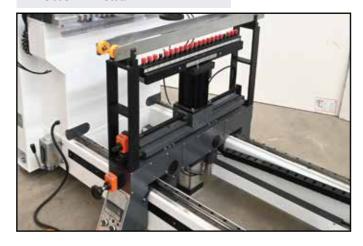

# **Machine Specification**

### **Side Boring Head**

- To meet the requirements, 21 drilling bits are positioned at a distance of 32 mm from each other.
- Primarily utilized for drilling multiple holes in a long board simultaneously.
- Optimal power and quickness for wood drilling in assembly work
- meticulously crafted to meet the highest standards and comply with all industry regulations.

# **Sliding Panel**

- The sliding panel has been constructed using durable and robust materials to ensure its longevity and reliable performance.
- The sliding panel facilitates smooth movement to the desired location.
- This function ensures the safety and protection of ply by preventing any damage caused by rubbing.
- The design of this sliding panel is to ensure smooth operation even in heavy material.