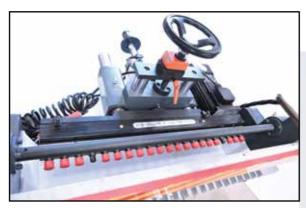

# **Machine Specification**

### **Side Boring Head**

- To meet the requirements, 21 drilling bits are positioned at a distance of 32 mm from each other.
- Primarily utilized for drilling multiple holes in a long board simultaneously.
- Optimal power and quickness for wood drilling in assembly work
- meticulously crafted to meet the highest standards and comply with all industry regulations.