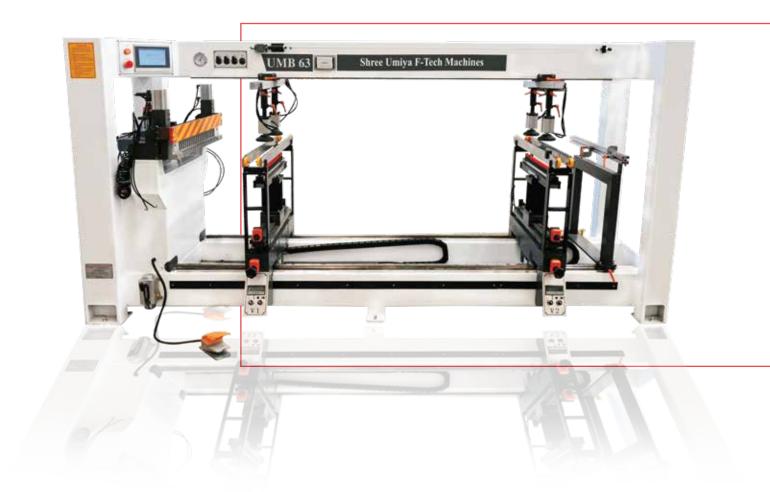

# **UMB 63A**

The triple-Head multi - boring machine offers precise and accurate operation. It ensures maximum precision in dowel boring with Umaboy's high-quality drilling spindles positioned at 32mm intervals, allowing the use of drills with a maximum diameter of 35mm. Perfectly aligned rows of holes and dowel bores are assured. The machine features a solid steel table, sturdy fences, pneumatic workpiece clamp, and ergonomic operating elements to guarantee top-notch quality.

# **Salient Features**

- The machine tool components choose the superior steel materials, they go through the highly and strong heat treatment
- The moving parts choose the high grade anti-wear materials,
- They are firm and durable.
- The Multi drill has been meticulously crafted, boasting a multitude of functions that operate at high speeds while maintaining exceptional precision.
- The 3-Head multi boring machine is fitted with one horizontal and two rotating vertical boring heads (0-90°), each equipped with 21 spindles. This machine is specifically designed for efficiently creating holes in a straight line for the side processing of wardrobes.

# **Technical Specification**

| Model                                    | UMB 63A                    |
|------------------------------------------|----------------------------|
| Max. Drilling Diameter                   | Max = 35mm D = 13 mm       |
| Max. Drilling Depth                      | Max = 60 mm                |
| Total Number of spindles                 | 21*3=63                    |
| Installation Diameter of Drill Bit Shaft | 10 mm                      |
| Max. Center Distance Between Holes       | L Max *B Max = 1600 *640mm |
| Min. Center Distance Between Holes       | L min *B Min = 130*32 mm   |
| Spindle Speed                            | 2840 rpm                   |
| Total Power                              | 4.5 kw                     |
| Overall Dimension                        | 3000*2500*1620 mm          |
| Weight Air Pressure                      | 0.5 - 0.6 mpa              |
| Vertical Head                            | 2 ( Can Be tilt Manually ) |
| Horizontal Head                          | 1                          |