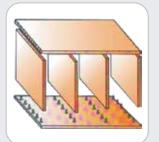

### **Side Boring Head**

- To meet the requirements, 21 drilling bits are positioned at a distance of 32 mm from each other.
- Primarily utilized for drilling multiple holes in a long board simultaneously.
- Optimal power and quickness for wood drilling in assembly work
- meticulously crafted to meet the highest standards and comply with all industry regulations.

# **Bottom Boring Head**

- 2 Bottom heads are eqipeed To meet the requirements, 21 drilling bits are positioned at a distance of 32 mm From each other.
- Primarily utilized for drilling multiple holes in a long board simultaneously.
- Optimal power and quickness for wood drilling in assembly work
- meticulously crafted to meet the highest standards and comply with all industry regulations.
- Both lower heads can be manually adjusted to tilt in either direction.