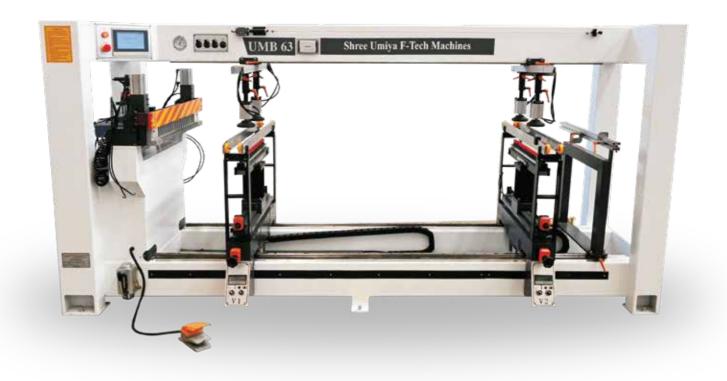

# **UMB 63A**

The triple-Head multi - boring machine offers precise and accurate operation. It ensures maximum precision in dowel boring with Umaboy's high-quality drilling spindles positioned at 32mm intervals, allowing the use of drills with a maximum diameter of 35mm. Perfectly aligned rows of holes and dowel bores are assured. The machine features a solid steel table, sturdy fences, pneumatic workpiece clamp, and ergonomic operating elements to guarantee top-notch quality.

# **Salient Features**

- The machine tool components choose the superior steel materials, they go through the highly and strong heat treatment
- The moving parts choose the high grade anti-wear materials,
- They are firm and durable.
- The Multi drill has been meticulously crafted, boasting a multitude of functions that operate at high speeds while maintaining exceptional precision.
- The 3-Head multi boring machine is fitted with one horizontal and two rotating vertical boring heads (0-90°), each equipped with 21 spindles. This machine is specifically designed for efficiently creating holes in a straight line for the side processing of wardrobes.

# **Technical Specification**

| Model                                    | UMB 63A                    |
|------------------------------------------|----------------------------|
| Max. Drilling Diameter                   | Max = 35mm D = 13 mm       |
| Max. Drilling Depth                      | Max = 60 mm                |
| Total Number of spindles                 | 21*3=63                    |
| Installation Diameter of Drill Bit Shaft | 10 mm                      |
| Max. Center Distance Between Holes       | L Max *B Max = 1600 *640mm |
| Min. Center Distance Between Holes       | L min *B Min = 130*32 mm   |
| Spindle Speed                            | 2840 rpm                   |
| Total Power                              | 4.5 kw                     |
| Overall Dimension                        | 3000*2500*1620 mm          |
| Weight Air Pressure                      | 0.5 - 0.6 mpa              |
| Vertical Head                            | 2 ( Can Be tilt Manually ) |
| Horizontal Head                          | 1                          |