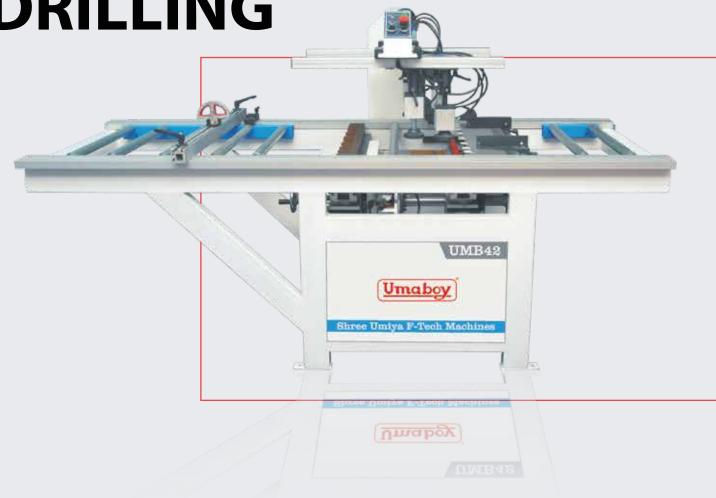

## UMB 42

#### **UMB 42**

The dual-raw multi-boring machine offers precise and accurate operation. It ensures maximum precision in dowel boring with Umaboy's high-quality drilling spindles positioned at 32mm intervals, allowing the use of drills with a maximum diameter of 35mm. Perfectly aligned rows of holes and dowel bores are assured. The machine features a solid steel table, sturdy fences, pneumatic workpiece clamp, and ergonomic operating elements to guarantee top-notch quality.

#### **Technical Specification**

| Model                                  | UMB 42  |  |
|----------------------------------------|---------|--|
| Distance between the bit               | 32 mm   |  |
| Horizontal head                        | 1       |  |
| Verticle Head ( Can be tilt manually ) | 1       |  |
| Tilting Head                           | 1       |  |
| The quantity of spindle                | 42      |  |
| Maximum boring diameter                | 35 mm   |  |
| Maximum panel thickness                | 60 mm   |  |
| Maximum panel width                    | 2400 mm |  |
| Minimum panel width                    | 200 mm  |  |
| Total power                            | 3 kw    |  |