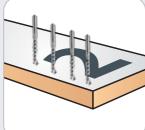

## **UMB 42**

Horizontal Drilling

Verticle **Drilling** 

Horizontal/Verticle Drilling

Assembling