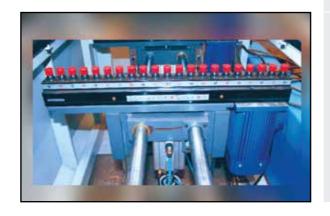

#### **UMB 42**

The dual-raw multi-boring machine offers precise and accurate operation. It ensures maximum precision in dowel boring with Umaboy's high-quality drilling spindles positioned at 32mm intervals, allowing the use of drills with a maximum diameter of 35mm. Perfectly aligned rows of holes and dowel bores are assured. The machine features a solid steel table, sturdy fences, pneumatic workpiece clamp, and ergonomic operating elements to guarantee top-notch quality.

#### **Verticle Boring Head**

- To meet the requirements, 21 drilling bits are positioned at a distance of 32 mm from each other.
- Optimal power and quickness for wood drilling in assembly work
- meticulously crafted to meet the highest standards and comply with all industry regulations.