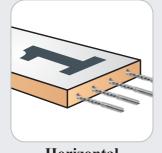

## **UMB 42**

Horizontal Drilling

Verticle **Drilling** 

Horizontal/Verticle Drilling

Assembling