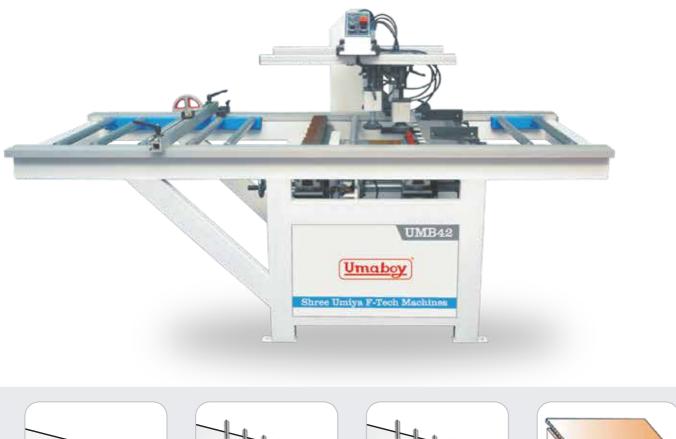

## UMB 42

#### **UMB 42**

The dual-raw multi-boring machine offers precise and accurate operation. It ensures maximum precision in dowel boring with Umaboy's high-quality drilling spindles positioned at 32mm intervals, allowing the use of drills with a maximum diameter of 35mm. Perfectly aligned rows of holes and dowel bores are assured. The machine features a solid steel table, sturdy fences, pneumatic workpiece clamp, and ergonomic operating elements to guarantee top-notch quality.

#### **Technical Specification**

| Model                                  | UMB 42  |  |
|----------------------------------------|---------|--|
| Distance between the bit               | 32 mm   |  |
| Horizontal head                        | 1       |  |
| Verticle Head ( Can be tilt manually ) | 1       |  |
| Tilting Head                           | 1       |  |
| The quantity of spindle                | 42      |  |
| Maximum boring diameter                | 35 mm   |  |
| Maximum panel thickness                | 60 mm   |  |
| Maximum panel width                    | 2400 mm |  |
| Minimum panel width                    | 200 mm  |  |
| Total power                            | 3 kw    |  |