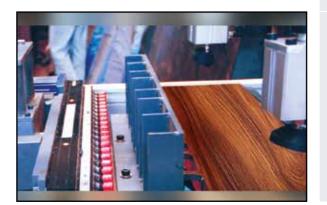

#### **Tilting Drilling Head**

- It is possible to create precise holes on both the surface and the edge of the board.
- The drilling head has the ability to tilt and move up to 90 degrees.
- The outstanding execution with precise movements and focus on the specific surface was truly impressive.