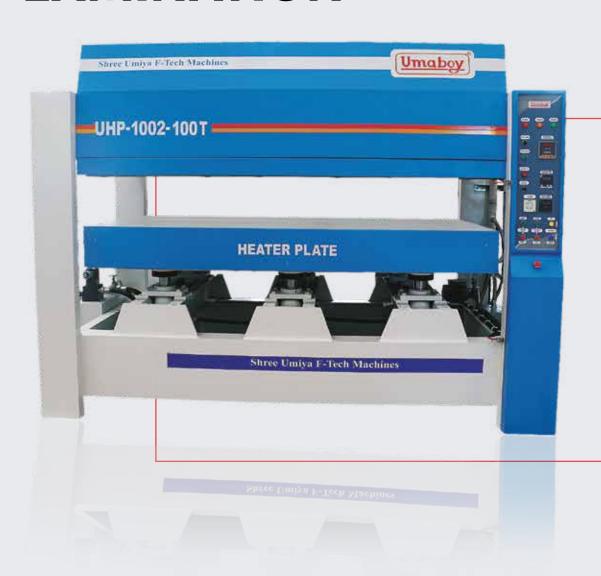

### UHP 1002

This machine is suitable for pressing and laminating on fibre boards, decorative papers, plywood and other lamination sheets.

Can be used for particle/MDF/HDF boards.

#### Salient Features

- The platen maintains a consistent temperature across its entire surface.
- > PLC-based temperature regulation.
- Comes with six hydraulic cylinders.
- Machine that does not require any maintenance..

#### **Technical Specification**

| Model               | UHP 1002                 |
|---------------------|--------------------------|
| Size of hor plate   | 2500 x 1300 mm           |
| Total thrust        | 100 tons                 |
| Cylinders           | 6 Nos                    |
| Piston dia          | 100 mm                   |
| Stroke              | 300 / 450 mm             |
| Motor / RPM         | 3 HP / 1440              |
| Electric elements   | 18 kw                    |
| heating of machine  | Aluminium                |
| Height of machine   | 1900 mm                  |
| Movement            | Hydraulic                |
| Mode of heating     | Electric / Oil           |
| Heating temp        | 150° C                   |
| Maximum pressure    | 100 kg / cm <sup>2</sup> |
| Job completion time | 5 - 7 minutes            |
| Day light           | 350 mm                   |
| Press size          | 3600 x 1550 x 1900 mm    |