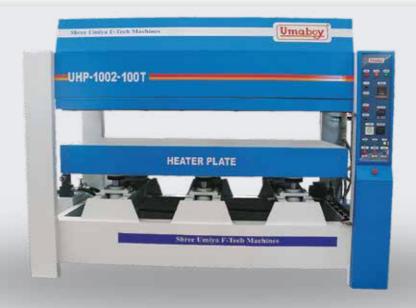

### UHP 1002

This machine is suitable for pressing and laminating on fibre boards, decorative papers, plywood and other lamination sheets.

Can be used for particle/MDF/HDF boards.

#### Salient Features

- The platen maintains a consistent temperature across its entire surface.
- > PLC-based temperature regulation.
- Comes with six hydraulic cylinders.
- Machine that does not require any maintenance..

#### **Technical Specification**

| Model               | UHP 1002                 |
|---------------------|--------------------------|
| Size of hor plate   | 2500 x 1300 mm           |
| Total thrust        | 100 tons                 |
| Cylinders           | 6 Nos                    |
| Piston dia          | 100 mm                   |
| Stroke              | 300 / 450 mm             |
| Motor / RPM         | 3 HP / 1440              |
| Electric elements   | 18 kw                    |
| heating of machine  | Aluminium                |
| Height of machine   | 1900 mm                  |
| Movement            | Hydraulic                |
| Mode of heating     | Electric / Oil           |
| Heating temp        | 150° C                   |
| Maximum pressure    | 100 kg / cm <sup>2</sup> |
| Job completion time | 5 - 7 minutes            |
| Day light           | 350 mm                   |
| Press size          | 3600 x 1550 x 1900 mm    |