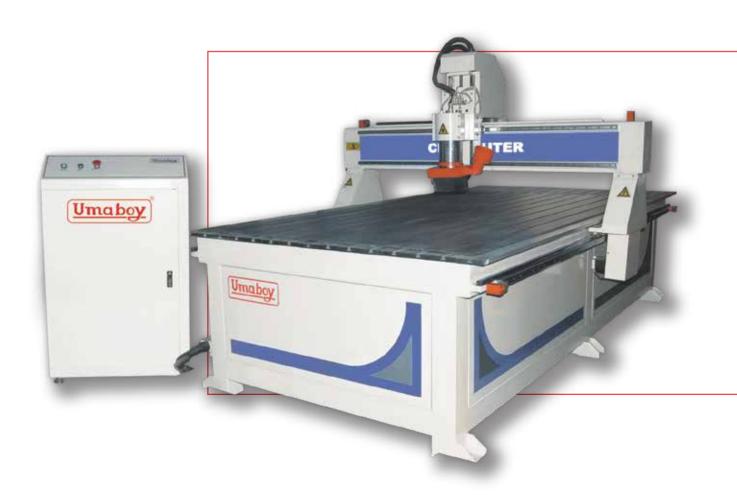

# CNC ROUTER UCR 1325B

#### UCR 1325B

Commonly utilized for engraving, creating membrane door designs, working with acrylic, crafting decorative panels, producing wave boards, constructing grills, and other similar applications.

#### CNC Router UCR 1325B

This cnc router, confirgured with high quality spare parts. It can be used to cut or engrave on plastic, acrylic, composite panel, wood, MDF alluminium, copper, etc. widely used in advertising and woodworking industries. with hard steel structure, is fit for hard wood working, like cutting and exgraving on rosewood for furniture, indoor decoration. and with the vacuum holding way and dust collector, the machine is qualified or mass-producing of furniture. We use top quality components for the machines to kep the machine in the best condition even after many years working.

| Model                 | UCR 1325 B                   |
|-----------------------|------------------------------|
| X,Y working area      | 1300 x 2500 mm               |
| Z working area        | 300 mm                       |
| Table size            | 1440 x 3040 mm               |
| Lathe structure       | Welded steel structure       |
| X, Y Structure        | Rack and pinion transmission |
| Z structure           | Ball screw transmission      |
| Max. Idling speed     | 35 m/min                     |
| Spindle               | 6 kw                         |
| Spindle Speed         | 0-24000 r/min                |
| Working Mode          | Stepper                      |
| Operating system      | DSP with USB interface       |
| Diameter of cutter    | 3.175 - 12.7 mm              |
| Cooling mode          | Air-cooling                  |
| Dust collect function | Yes                          |
| Work holding          | By Suction                   |