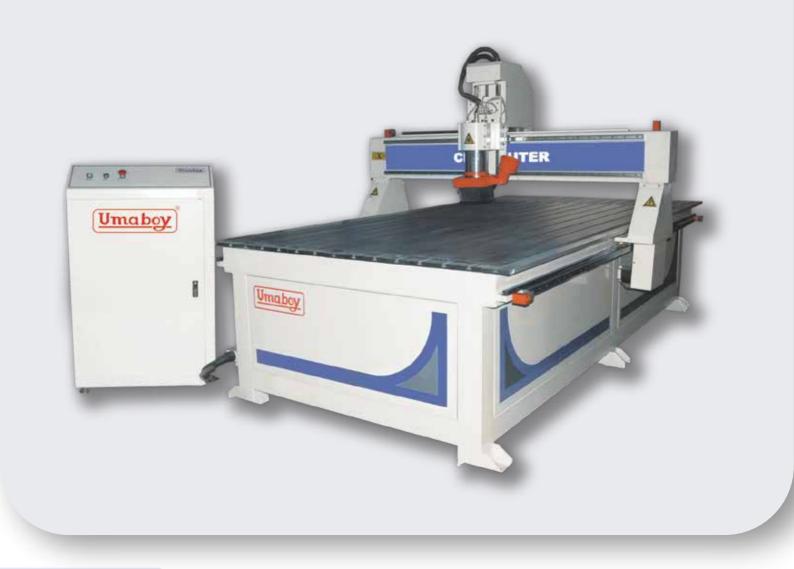

# CNC ROUTER UCR 1325B

#### UCR 1325B

Commonly utilized for engraving, creating membrane door designs, working with acrylic, crafting decorative panels, producing wave boards, constructing grills, and other similar applications.

#### CNC Router UCR 1325B

This cnc router, confirgured with high quality spare parts. It can be used to cut or engrave on plastic, acrylic, composite panel, wood, MDF alluminium, copper, etc. widely used in advertising and woodworking industries. with hard steel structure, is fit for hard wood working, like cutting and exgraving on rosewood for furniture, indoor decoration. and with the vacuum holding way and dust collector, the machine is qualified or mass-producing of furniture. We use top quality components for the machines to kep the machine in the best condition even after many years working.

| Model                 | UCR 1325 B                   |
|-----------------------|------------------------------|
| X,Y working area      | 1300 x 2500 mm               |
| Z working area        | 300 mm                       |
| Table size            | 1440 x 3040 mm               |
| Lathe structure       | Welded steel structure       |
| X, Y Structure        | Rack and pinion transmission |
| Z structure           | Ball screw transmission      |
| Max. Idling speed     | 35 m/min                     |
| Spindle               | 6 kw                         |
| Spindle Speed         | 0-24000 r/min                |
| Working Mode          | Stepper                      |
| Operating system      | DSP with USB interface       |
| Diameter of cutter    | 3.175 - 12.7 mm              |
| Cooling mode          | Air-cooling                  |
| Dust collect function | Yes                          |
| Work holding          | By Suction                   |