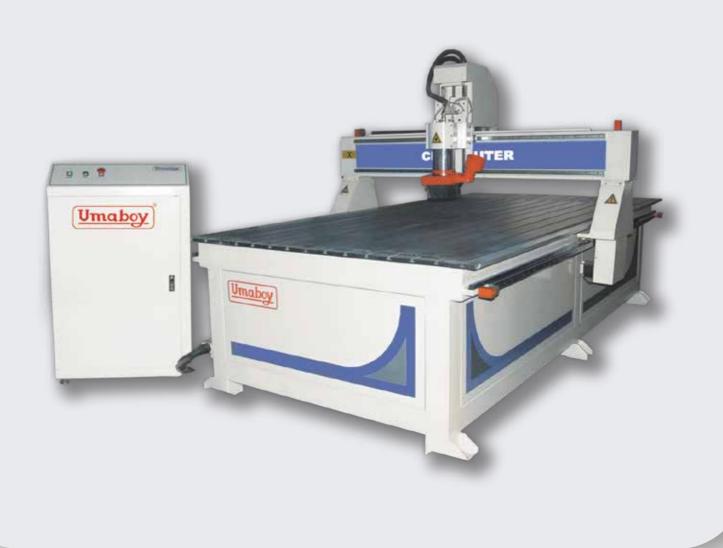

### CNC ROUTER UCR 1325A

#### UCR 1325A

Commonly utilized for engraving, creating membrane door designs, working with acrylic, crafting decorative panels, producing wave boards, constructing grills, and other similar applications.

#### CNC Router UCR 1325A

This cnc router, confirgured with high quality spare parts. It can be used to cut or engrave on plastic, acrylic, composite panel, wood, MDF alluminium, copper, etc. widely used in advertising and woodworking industries. with hard steel structure, is fit for hard wood working, like cutting and engraving on rosewood for furniture, indoor decoration. and with the vacuum holding way and dust collector, the machine is qualified or mass-producing of furniture. We use top quality components for the machines to keep the machine in thebest condition even after many years working.

#### **Technical Specification**

- The machine body is a robust, sturdy, precise, dependable, and long-lasting body.
- The imported high-precision ball screw gap guarantees smooth movement, ensuring the high precision of the machine tools.
- The long-lasting operation is guaranteed by the powerful cutting capability, low noise, and utilization of renowned domestic water-cooled brushless spindles.
- The high-performance motor is designed to guarantee the machine's high speed and precision.
- Choose the finest machine accessories meticulously to reduce the preferred failure rate.

| Model                 | UCR 1325 A                   |
|-----------------------|------------------------------|
| X,Y working area      | 1300 x 2500 mm               |
| Z working area        | 270 mm                       |
| Table size            | 1440 x 3040 mm               |
| Lathe structure       | Welded steel structure       |
| X, Y Structure        | Rack and pinion transmission |
| Z structure           | Ball screw transmission      |
| Max. Idling speed     | 35 m/min                     |
| Spindle               | 6 kw                         |
| Spindle Speed         | 0-24000 r/min                |
| Working Mode          | Stepper                      |
| Operating system      | DSP with USB interface       |
| Diameter of cutter    | 3.175 - 12.7 mm              |
| Cooling mode          | Air-cooling                  |
| Dust collect function | Yes                          |
| Work holding          | By Clamp                     |