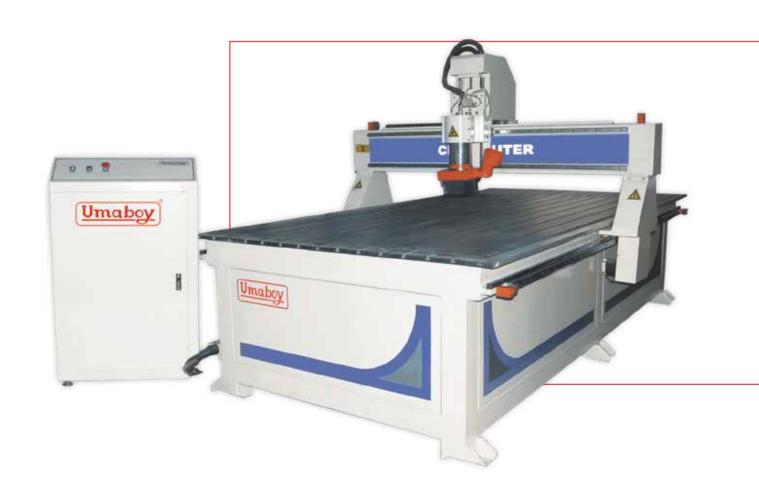

### CNC ROUTER UCR 1325A

#### UCR 1325A

Commonly utilized for engraving, creating membrane door designs, working with acrylic, crafting decorative panels, producing wave boards, constructing grills, and other similar applications.

#### CNC Router UCR 1325A

This cnc router, confirgured with high quality spare parts. It can be used to cut or engrave on plastic, acrylic, composite panel, wood, MDF alluminium, copper, etc. widely used in advertising and woodworking industries. with hard steel structure, is fit for hard wood working, like cutting and engraving on rosewood for furniture, indoor decoration. and with the vacuum holding way and dust collector, the machine is qualified or mass-producing of furniture. We use top quality components for the machines to keep the machine in thebest condition even after many years working.

#### **Technical Specification**

- The machine body is a robust, sturdy, precise, dependable, and long-lasting body.
- The imported high-precision ball screw gap guarantees smooth movement, ensuring the high precision of the machine tools.
- The long-lasting operation is guaranteed by the powerful cutting capability, low noise, and utilization of renowned domestic water-cooled brushless spindles.
- The high-performance motor is designed to guarantee the machine's high speed and precision.
- Choose the finest machine accessories meticulously to reduce the preferred failure rate.

| Model                 | UCR 1325 A                   |
|-----------------------|------------------------------|
| X,Y working area      | 1300 x 2500 mm               |
| Z working area        | 270 mm                       |
| Table size            | 1440 x 3040 mm               |
| Lathe structure       | Welded steel structure       |
| X, Y Structure        | Rack and pinion transmission |
| Z structure           | Ball screw transmission      |
| Max. Idling speed     | 35 m/min                     |
| Spindle               | 6 kw                         |
| Spindle Speed         | 0-24000 r/min                |
| Working Mode          | Stepper                      |
| Operating system      | DSP with USB interface       |
| Diameter of cutter    | 3.175 - 12.7 mm              |
| Cooling mode          | Air-cooling                  |
| Dust collect function | Yes                          |
| Work holding          | By Clamp                     |