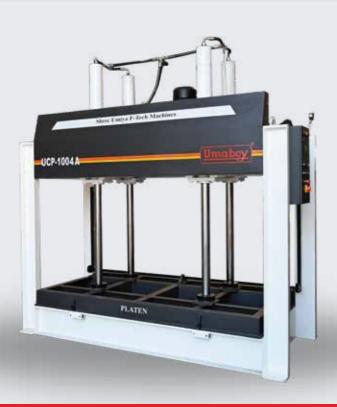

## HYDRAULIC PRESSURE TO LAMINATION

Shree Umiya F-Tech Machine

PLATEN

UCP-1004A

INDUSTRIAL HEAVY DUTY SOLUTION FOR FURNITURE FACTORY

UCP

### HYDRAULIC COLD PRESS UCP 1004A- 4 Cylinder

This cold press machine is specially design by UMABOY to function with diverse sorts laminations on composite wood, cork board, fibre board, honey comb borad.

### Salient Features

- This machine can be work with multiple types of lamination on composite wood, cork board fibre board, honeycomb board.
- Having top rate capabilities for furniture and board lamination industry.

### **Technical Specification**

| Model                            | UCP 1004A             |
|----------------------------------|-----------------------|
| Pressure board dimensions        | 2500 x 1300 MM        |
| Max. Pressure                    | 100 Tons              |
| Max. Opening                     | 1000 MM               |
| Power Req.                       | 5 HP                  |
| Overall Dimensions ( L x W x H ) | 3000 x 1450 x 3000 MM |
| Cylinder Stroke                  | 1000 MM               |