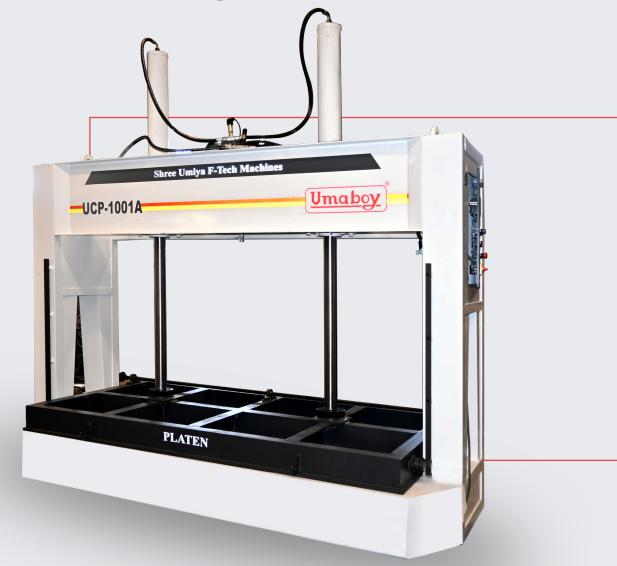

### UCP 1001A- 2 Cylinder

This cold press machine is specially design by UMABOY to function with diverse sorts laminations on composite wood, cork board, fibre board, honey comb borad.

#### Salient Features

- This machine can be work with multiple types of lamination on composite wood, cork board fibre board, honeycomb board.
- Having top rate capabilities for furniture and board lamination industry.

#### **Technical Specification**

| Model                            | UCP 1001A            |  |
|----------------------------------|----------------------|--|
| Pressure board dimensions        | 2500 x 1300 MM       |  |
| Max. Pressure                    | 50 Tons              |  |
| Max. Opening                     | 1000 MM              |  |
| Power Req.                       | 5 HP                 |  |
| Overall Dimensions ( L x W x H ) | 3000 x 1300 x 3000mm |  |
| Cylinder Stroke                  | 1000 MM              |  |